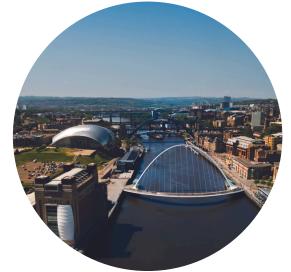

### Newcastle Gateshead Walking Tour

Weave your way across the River Tyne, taking in the 7 impressive bridges that connect Newcastle and Gateshead's famous landmarks:

- Baltic Centre for Contemporary Art
- The Glasshouse (Tour of the Glasshouse)
- · Quayside Sunday Market
- · Tyne, Swing, and Millenium Bridge
- Newcastle Castle and Keep