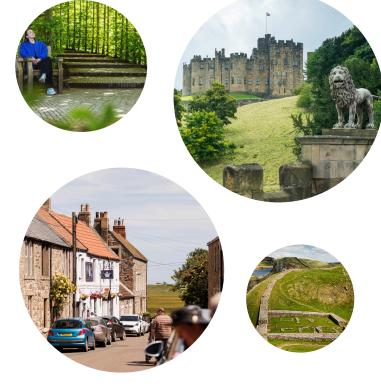

#### Alnwick Castle & Gardens

Alnwick Castle is the iconic filming location for for Harry Potter, Downton Abbey, and more...

- Historical reenactments and theatre
- Tours of the Castle
- Beautiful botanical gardens at Alnwick Gardens
- Alnwick Garden Treehouse

#### Bamburgh Castle

- Rich Viking history
- Historical reenactments
- Arts and Crafts events
- Legends, Myths, Ghosts And Dragons

### Hadrian's Wall

- Bus Tours
- Stunning views and countryside
- Easily Accessible via the A167