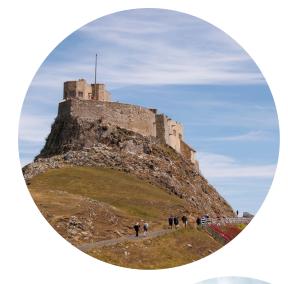

#### Holy Island

- Rich history
- Hoy Island Castle
- Local shops and galleries
- Historical reenactments