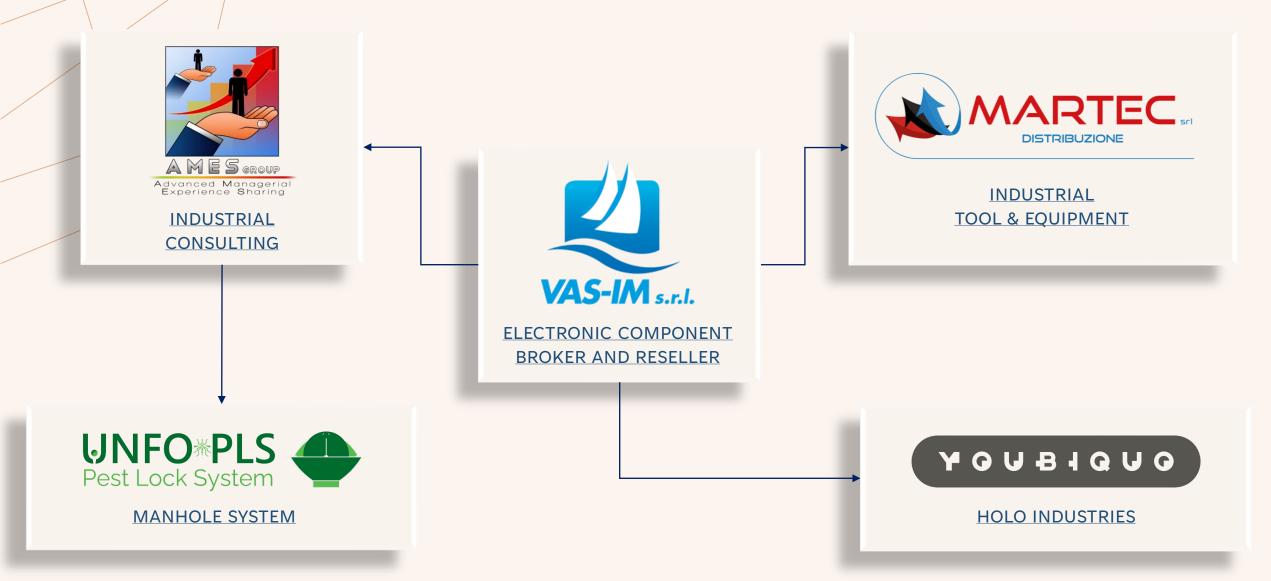

s Dedicated solutions and products!









### **COMPANY PROFILE**

a VAS-IM S.r.I. daughter company

Reseller of Industrial Tools & Equipment Sector:

Pietro Cozzolino C.E.O.:

Company name: MARTEC S.r.l. Unipersonale

VAT number: IT06867540632

Head quarter: Via Provinciale delle Brecce num. 38 Napoli zip 80147 - Italy

Via Ventotene 20 Casoria (NA) zip 80026 - Italy Offices:

Via Pacinotti - Z.I. S. Nicola La Strada (CE) 81020 - Italy Warehouse:

Web site: www.martecsrl.it

Duns Number: 445952047

Ncage Code: AQ947

Q-10217/21 ISO 9001:2015:

AS 9120:2016: 0422-0425-CN AS 091

Registro Pile: IT23100P00009125 R.A.E.E.:

IT23120000015615

Rating legalità:











COMMERCIAL **PARTNERS** 



















# MARTEC BELONGS TO A SMALL GROUP OF COMPANIES WITH DIRECT OR INDIRECT LINKS





# **MISSION**

- Production tools & equipment
- Electronic components
- Measurement instrumentations
- Packaging products
- **SMT/THT** equipment
- **Antistatic** equipment/tools/materials
- Static **Voltage** Regulators/stabilization
- **Refurbished** equipment
- **Dedicate** production tools development
- Obsolescence management (EoL, Last buy, Life cycle Management)
- Industrial **benches** and technical furniture also for **laboratories** and **pharmacies**
- Alternative product/tool/equipment proposal and qualification for obsolete parts



## MAIN SECTORS

**DEFENSE** 





**RAILWAY** 

PUBLIC ADMINISTRATION





AERONAUTICS AEROSPACE **ELECTRONIC COMPONENT** 





ELECTRONIC ASSEMBLY

ELECTROSTATIC SENSITIVE DEVICES



**INDUSTRY** 





HOLO INDUSTRIES

**ROBOTIC** 





INSTR